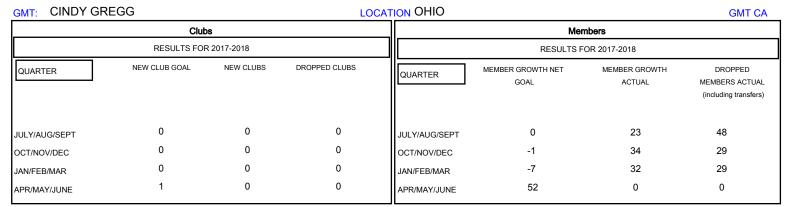

## MONTHLY MEMBERSHIP PROGRESS REPORT

## District 13 OH4

Results as of: 03/31/2018







| DROPPED CLUBS: 0  DROPPED MEMBERS |         | 27 CLUBS OF 61 ADDED 1 OR MORE NEW MEMBERS | GENDER DISTRIBUTION  MALE 1,106 (68.57%)  FEMALE 507 (31.43%)  Women Percentage Fiscal Year Goal: 31% |     |
|-----------------------------------|---------|--------------------------------------------|-------------------------------------------------------------------------------------------------------|-----|
| DECEASED                          | 22      | CLICK HERE FOR CUMULATIVE  MEMBERSHIP DATA | TOTAL FAMILY UNIT MEMBERS                                                                             | 274 |
| CLUB CANCELLED OTHER              | 0<br>84 |                                            | FAMILY MEMBERS PAYING HALF