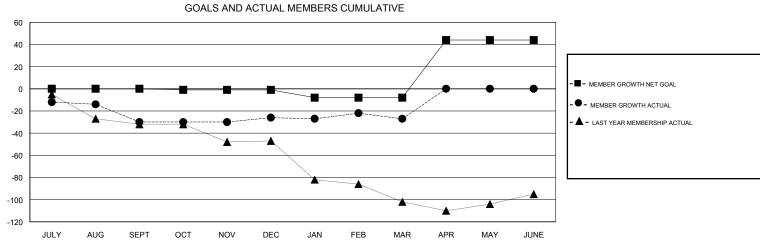

## MONTHLY MEMBERSHIP PROGRESS REPORT

## District 13 OH4

Results as of: 03/31/2018







| DROPPED CLUBS: 0  DROPPED MEMBERS |         | 27 CLUBS OF 61 ADDED 1 OR MORE NEW MEMBERS | GENDER DISTRIBUTION  MALE 1,106 (68.57%)  FEMALE 507 (31.43%)  Women Percentage Fiscal Year Goal: 31% |     |
|-----------------------------------|---------|--------------------------------------------|-------------------------------------------------------------------------------------------------------|-----|
| DECEASED                          | 22      | CLICK HERE FOR CUMULATIVE  MEMBERSHIP DATA | TOTAL FAMILY UNIT MEMBERS                                                                             | 274 |
| CLUB CANCELLED OTHER              | 0<br>84 |                                            | FAMILY MEMBERS PAYING HALF